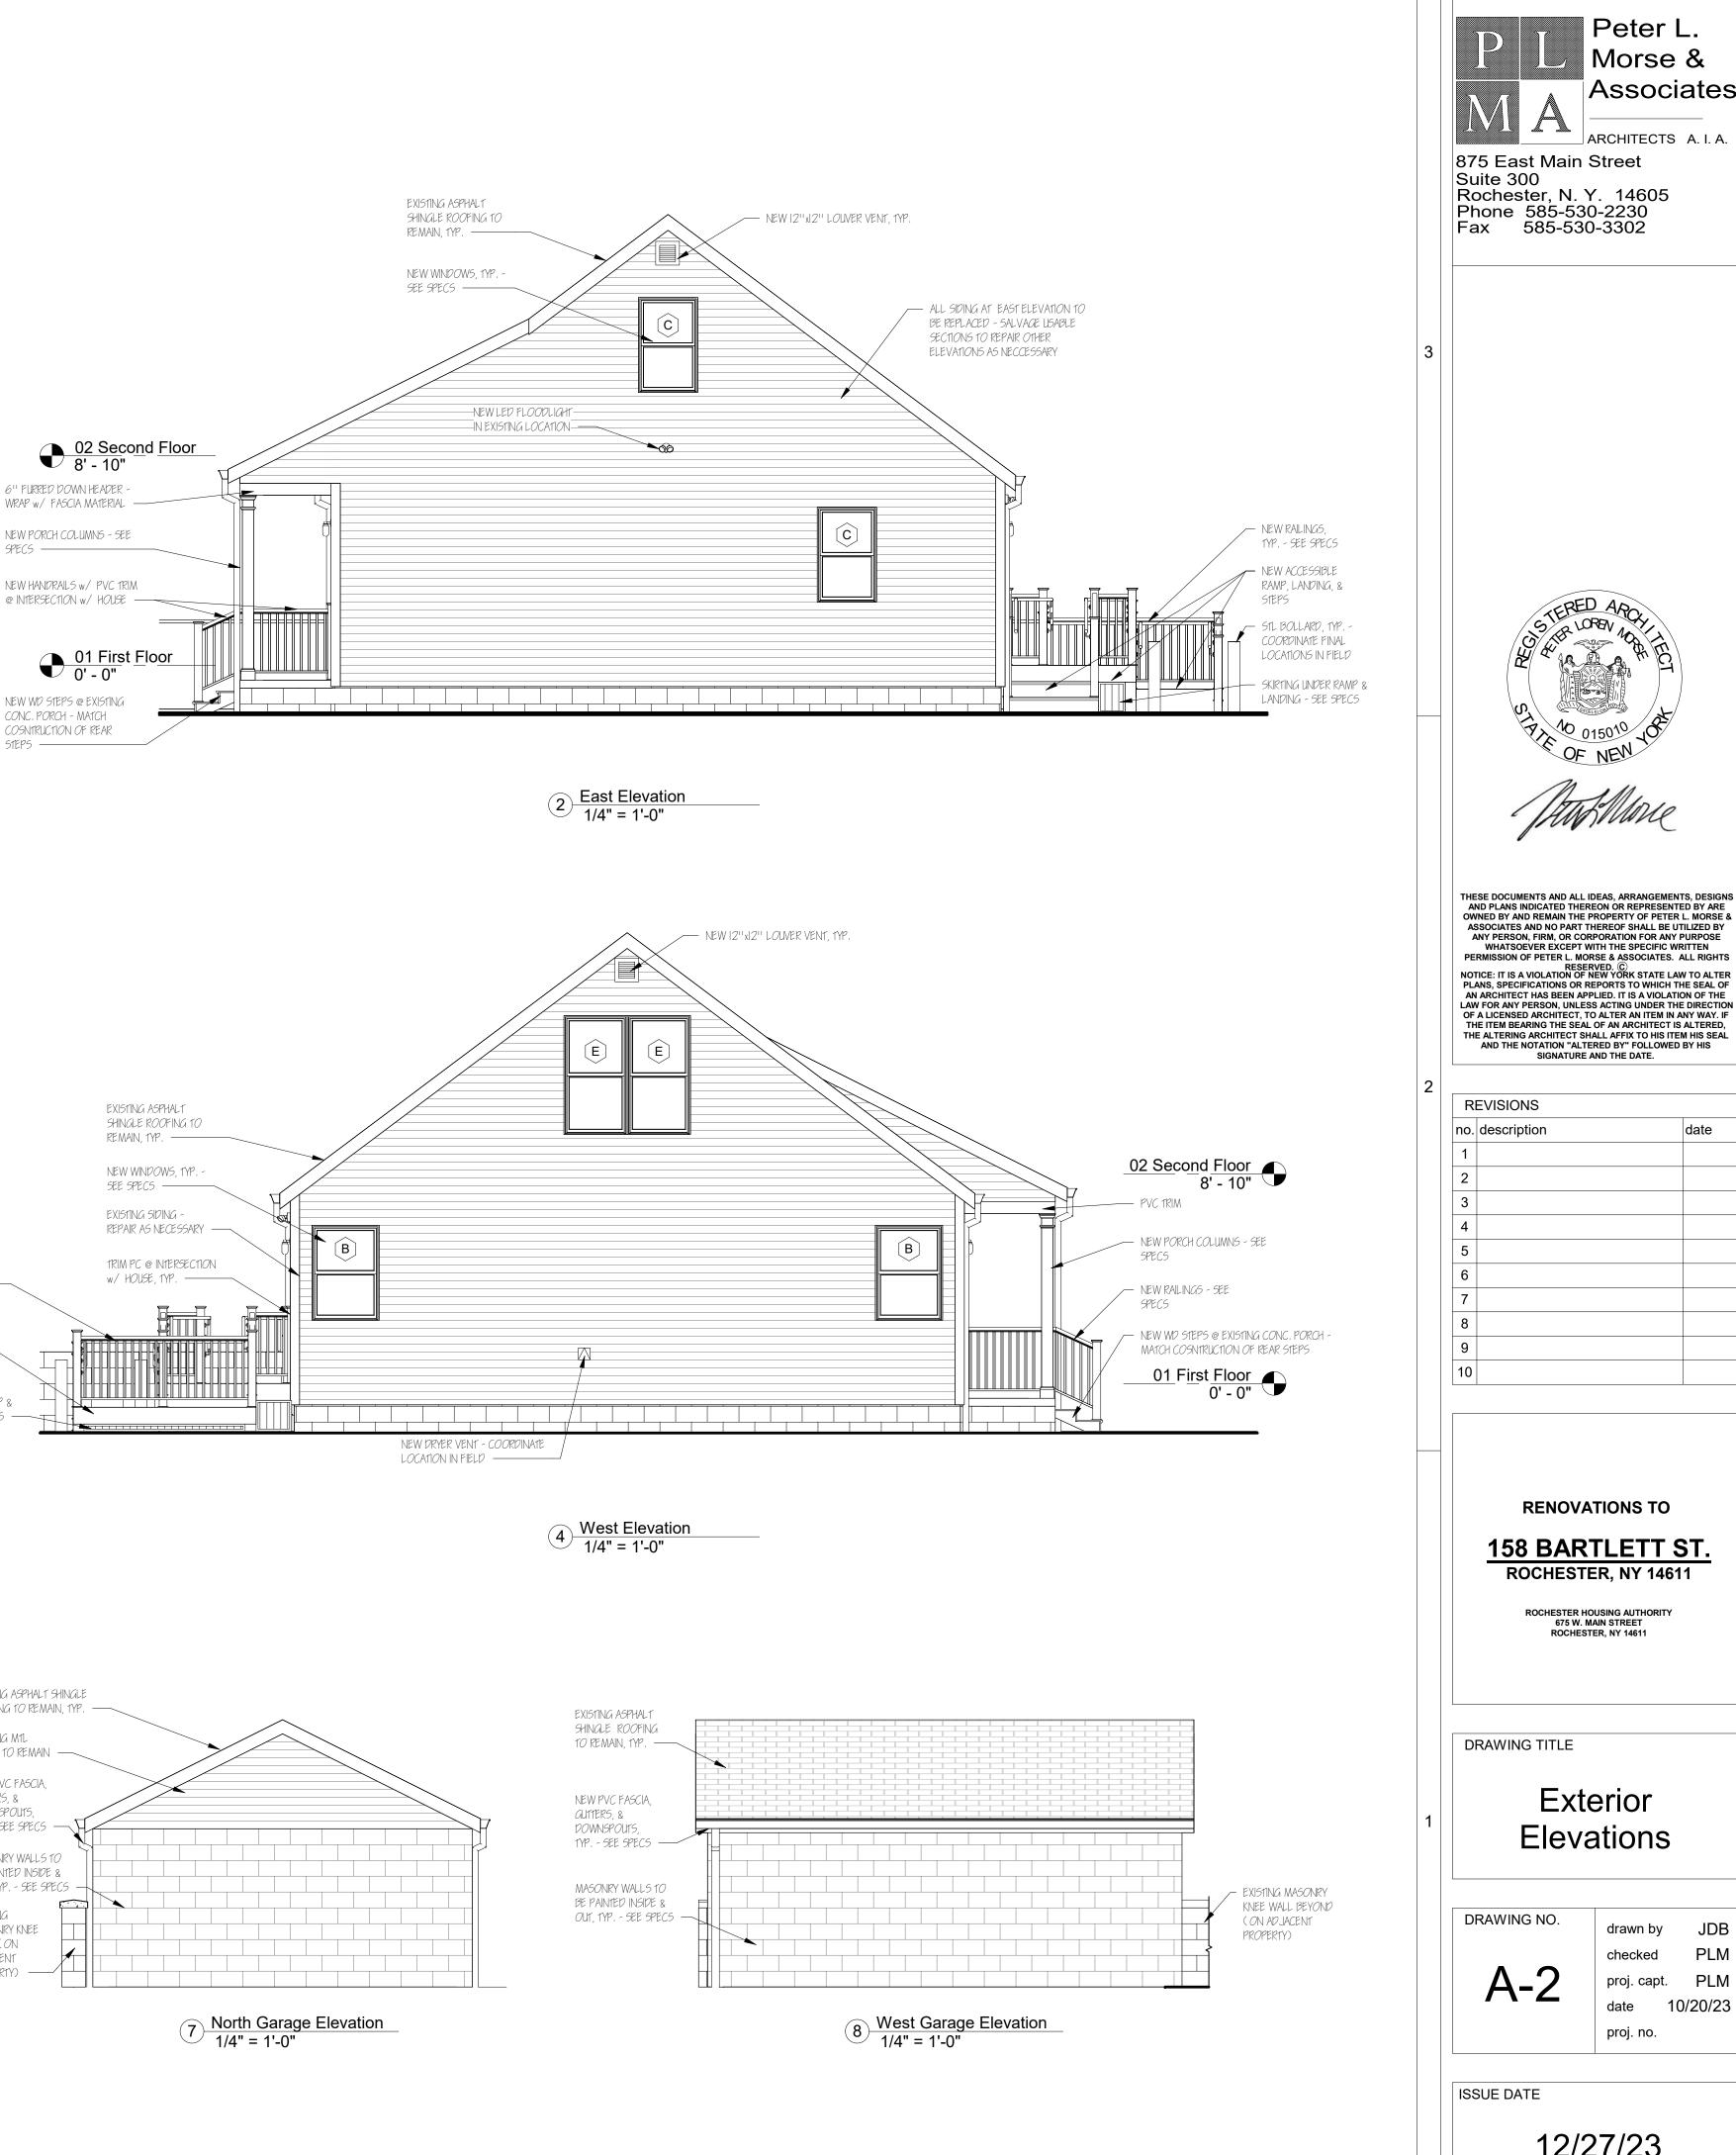

# EXISTING ASPHALT SHINALE ROOFING TO REMAIN, TYP. -----NEW 6'' FASCIA, - NEW EXTERIOR LIGHT GUTTERS, & FIXTURE DOWNSPOLITS, TYP. SEE SPECS -----6" FURRED DOWN HEADER - WRAP w/ В FASCIA MATERIAL \_\_\_\_ NEW WINDOWS, TYP. --NEW ENTRY DOOR----SEE SPECS -----

# 6 East Garage Elevation 1/4" = 1'-0"

| EXISTING ASPHALT SHINGLE<br>ROOFING TO REMAIN, TYP.             |  |  | ~ |  |  |
|-----------------------------------------------------------------|--|--|---|--|--|
| EXISTING MTL<br>SIDING TO REMAIN                                |  |  |   |  |  |
| NEW PVC FASCIA,<br>GUITTERS, &<br>DOWNSPOUTS,<br>TYP SEE SPECS  |  |  |   |  |  |
| MASONRY WALLS TO<br>BE PAINTED INSIDE &<br>OUT, TYP SEE SPECS - |  |  |   |  |  |
| EXISTING<br>MASONRY KNEE                                        |  |  |   |  |  |
| ADJACENT<br>PROPERTY)                                           |  |  |   |  |  |

## EXISTING ASPHALT SHINALE ROOFING TO REMAIN, TYP. -----NEW PVC FASCIA, GUTTERS, & DOWNSPOLITS, TYP. - SEE SPECS ----

01 First Floor

0' - 0'

02 Second Floor 8' - 10"

GFI RECEPTACLE ABOVE COUNTERTOP, TYP. — ROLL-UNDER ACCCESSIBLE SINK