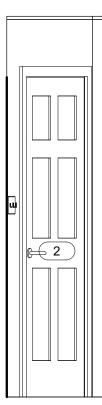

TL<br>SIDING TO REMAIN                                |  |  |   |  |  |
| NEW PVC FASCIA,<br>GUITTERS, &<br>DOWNSPOUTS,<br>TYP SEE SPECS  |  |  |   |  |  |
| MASONRY WALLS TO<br>BE PAINTED INSIDE &<br>OUT, TYP SEE SPECS - |  |  |   |  |  |
| EXISTING<br>MASONRY KNEE                                        |  |  |   |  |  |
| ADJACENT<br>PROPERTY)                                           |  |  |   |  |  |

В

## EXISTING ASPHALT SHINALE ROOFING TO REMAIN, TYP. -----NEW PVC FASCIA, GUTTERS, & DOWNSPOLITS, TYP. - SEE SPECS ----





01 First Floor

0' - 0'

02 Second Floor 8' - 10"







GFI RECEPTACLE ABOVE COUNTERTOP, TYP. — ROLL-UNDER ACCCESSIBLE SINK



FULL-HEIGHT LINEN CABINET -----MEDICINE CABINET -SEE SPECS -----VANITY COUNTERTOP & 0 0 INTEGRATED SINK – SEE SPECS — +1ACC ROLL-UNDER



5 Bathroom Elevation 1/2" = 1'-0"









D

А





2 First Floor Drainage Plan 1/4" = 1'-0"

| 3 | Peter L.<br>Morse &<br>Associates<br>Associates<br>Architects A.I.A.<br>875 East Main Street<br>Suite 300<br>Rochester, N. Y. 14605<br>Phone 585-530-2230<br>Fax 585-530-3302