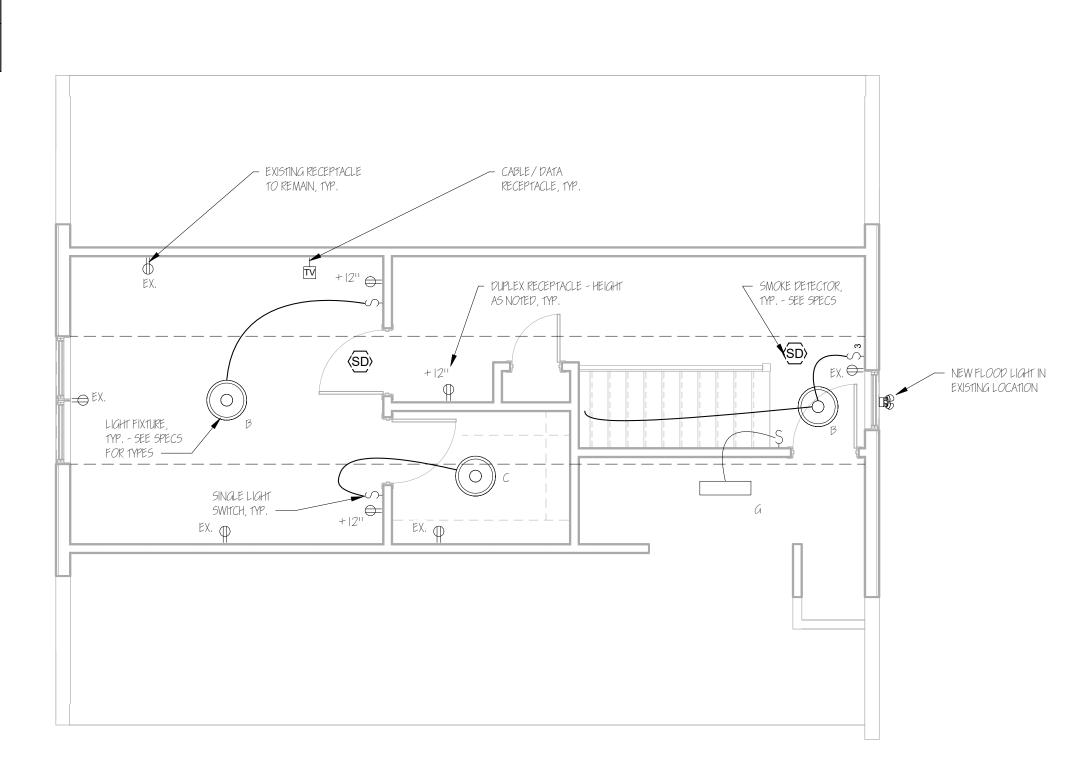

|



D

|      | ELECTRICAL LEGEND                                        |
|------|----------------------------------------------------------|
| P    | DUPLEX RECEPTACLE - LOCATED @ 1211 A.F.F. U.N.O.         |
| ₽GFI | GFI RECEPTACLE - LOCATED ABOVE COUNTERTOPS               |
| ₽R   | 220V RANGE/ OVEN RECEPTACLE                              |
| Ş    | SINGLE POLE LIGHT SWITCH - LIGHT CONFIGURATIONS BY OWNER |
| (SD) | SMOKE & CARBON MONOXIDE DETECTOR                         |
|      | CABLE/DATA RECEPTACLE                                    |

<u>NOTE:</u> LIGHT FIXTURE SCHEDULE CAN BE FOUND IN THE PROJECT MANUAL



2 Second Floor Electrical Plan 1/4" = 1'-0"

— SWITCH TO BASEMENT LIGHTING

|   | Peter L.<br>Morse &<br>Associates<br>Associates<br>ARCHITECTS A.I.A.<br>875 East Main Street<br>Suite 300<br>Rochester, N. Y. 14605<br>Phone 585-530-2230<br>Fax 585-530-3302