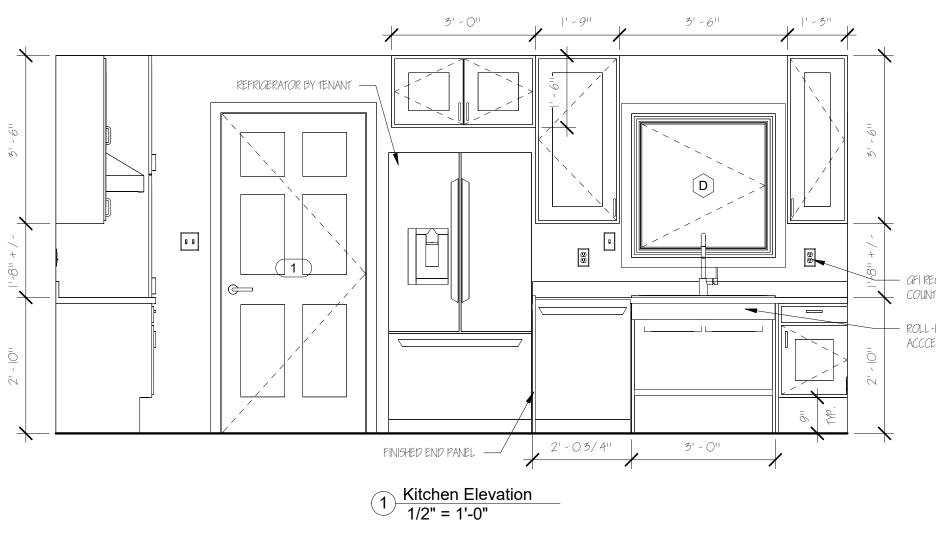

## EXISTING ASPHALT SHINALE ROOFING TO REMAIN, TYP. -----NEW PVC FASCIA, GUTTERS, & DOWNSPOLITS, TYP. - SEE SPECS ----

01 First Floor

0' - 0'

02 Second Floor 8' - 10"

GFI RECEPTACLE ABOVE COUNTERTOP, TYP. — ROLL-UNDER ACCCESSIBLE SINK