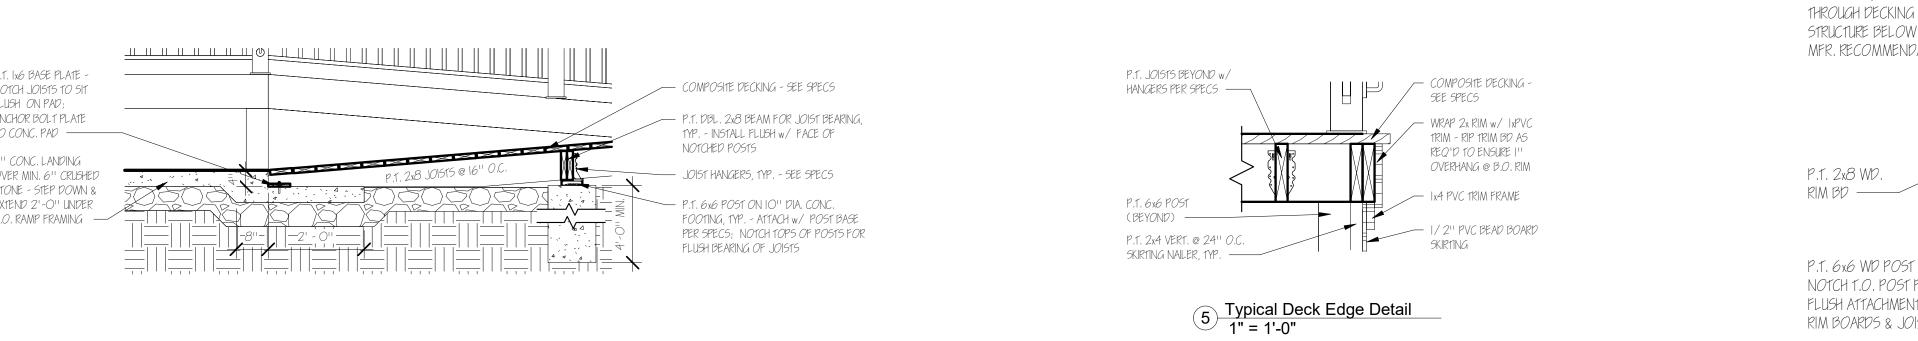

|  |  |   |  |  |
| NEW PVC FASCIA,<br>GUITTERS, &<br>DOWNSPOUTS,<br>TYP SEE SPECS  |  |  |   |  |  |
| MASONRY WALLS TO<br>BE PAINTED INSIDE &<br>OUT, TYP SEE SPECS - |  |  |   |  |  |
| EXISTING<br>MASONRY KNEE                                        |  |  |   |  |  |
| ADJACENT<br>PROPERTY)                                           |  |  |   |  |  |

В

## EXISTING ASPHALT SHINALE ROOFING TO REMAIN, TYP. -----NEW PVC FASCIA, GUTTERS, & DOWNSPOLITS, TYP. - SEE SPECS ----





01 First Floor

0' - 0'

02 Second Floor 8' - 10"







GFI RECEPTACLE ABOVE COUNTERTOP, TYP. — ROLL-UNDER ACCCESSIBLE SINK



FULL-HEIGHT LINEN CABINET -----MEDICINE CABINET -SEE SPECS -----VANITY COUNTERTOP & 0 0 INTEGRATED SINK – SEE SPECS — +1ACC ROLL-UNDER



5 Bathroom Elevation 1/2" = 1'-0"









D

А





2 First Floor Drainage Plan 1/4" = 1'-0"

| 3 | Peter L.<br>Morse &<br>Associates<br>Associates<br>Architects A.I.A.<br>875 East Main Street<br>Suite 300<br>Rochester, N. Y. 14605<br>Phone 585-530-2230<br>Fax 585-530-3302