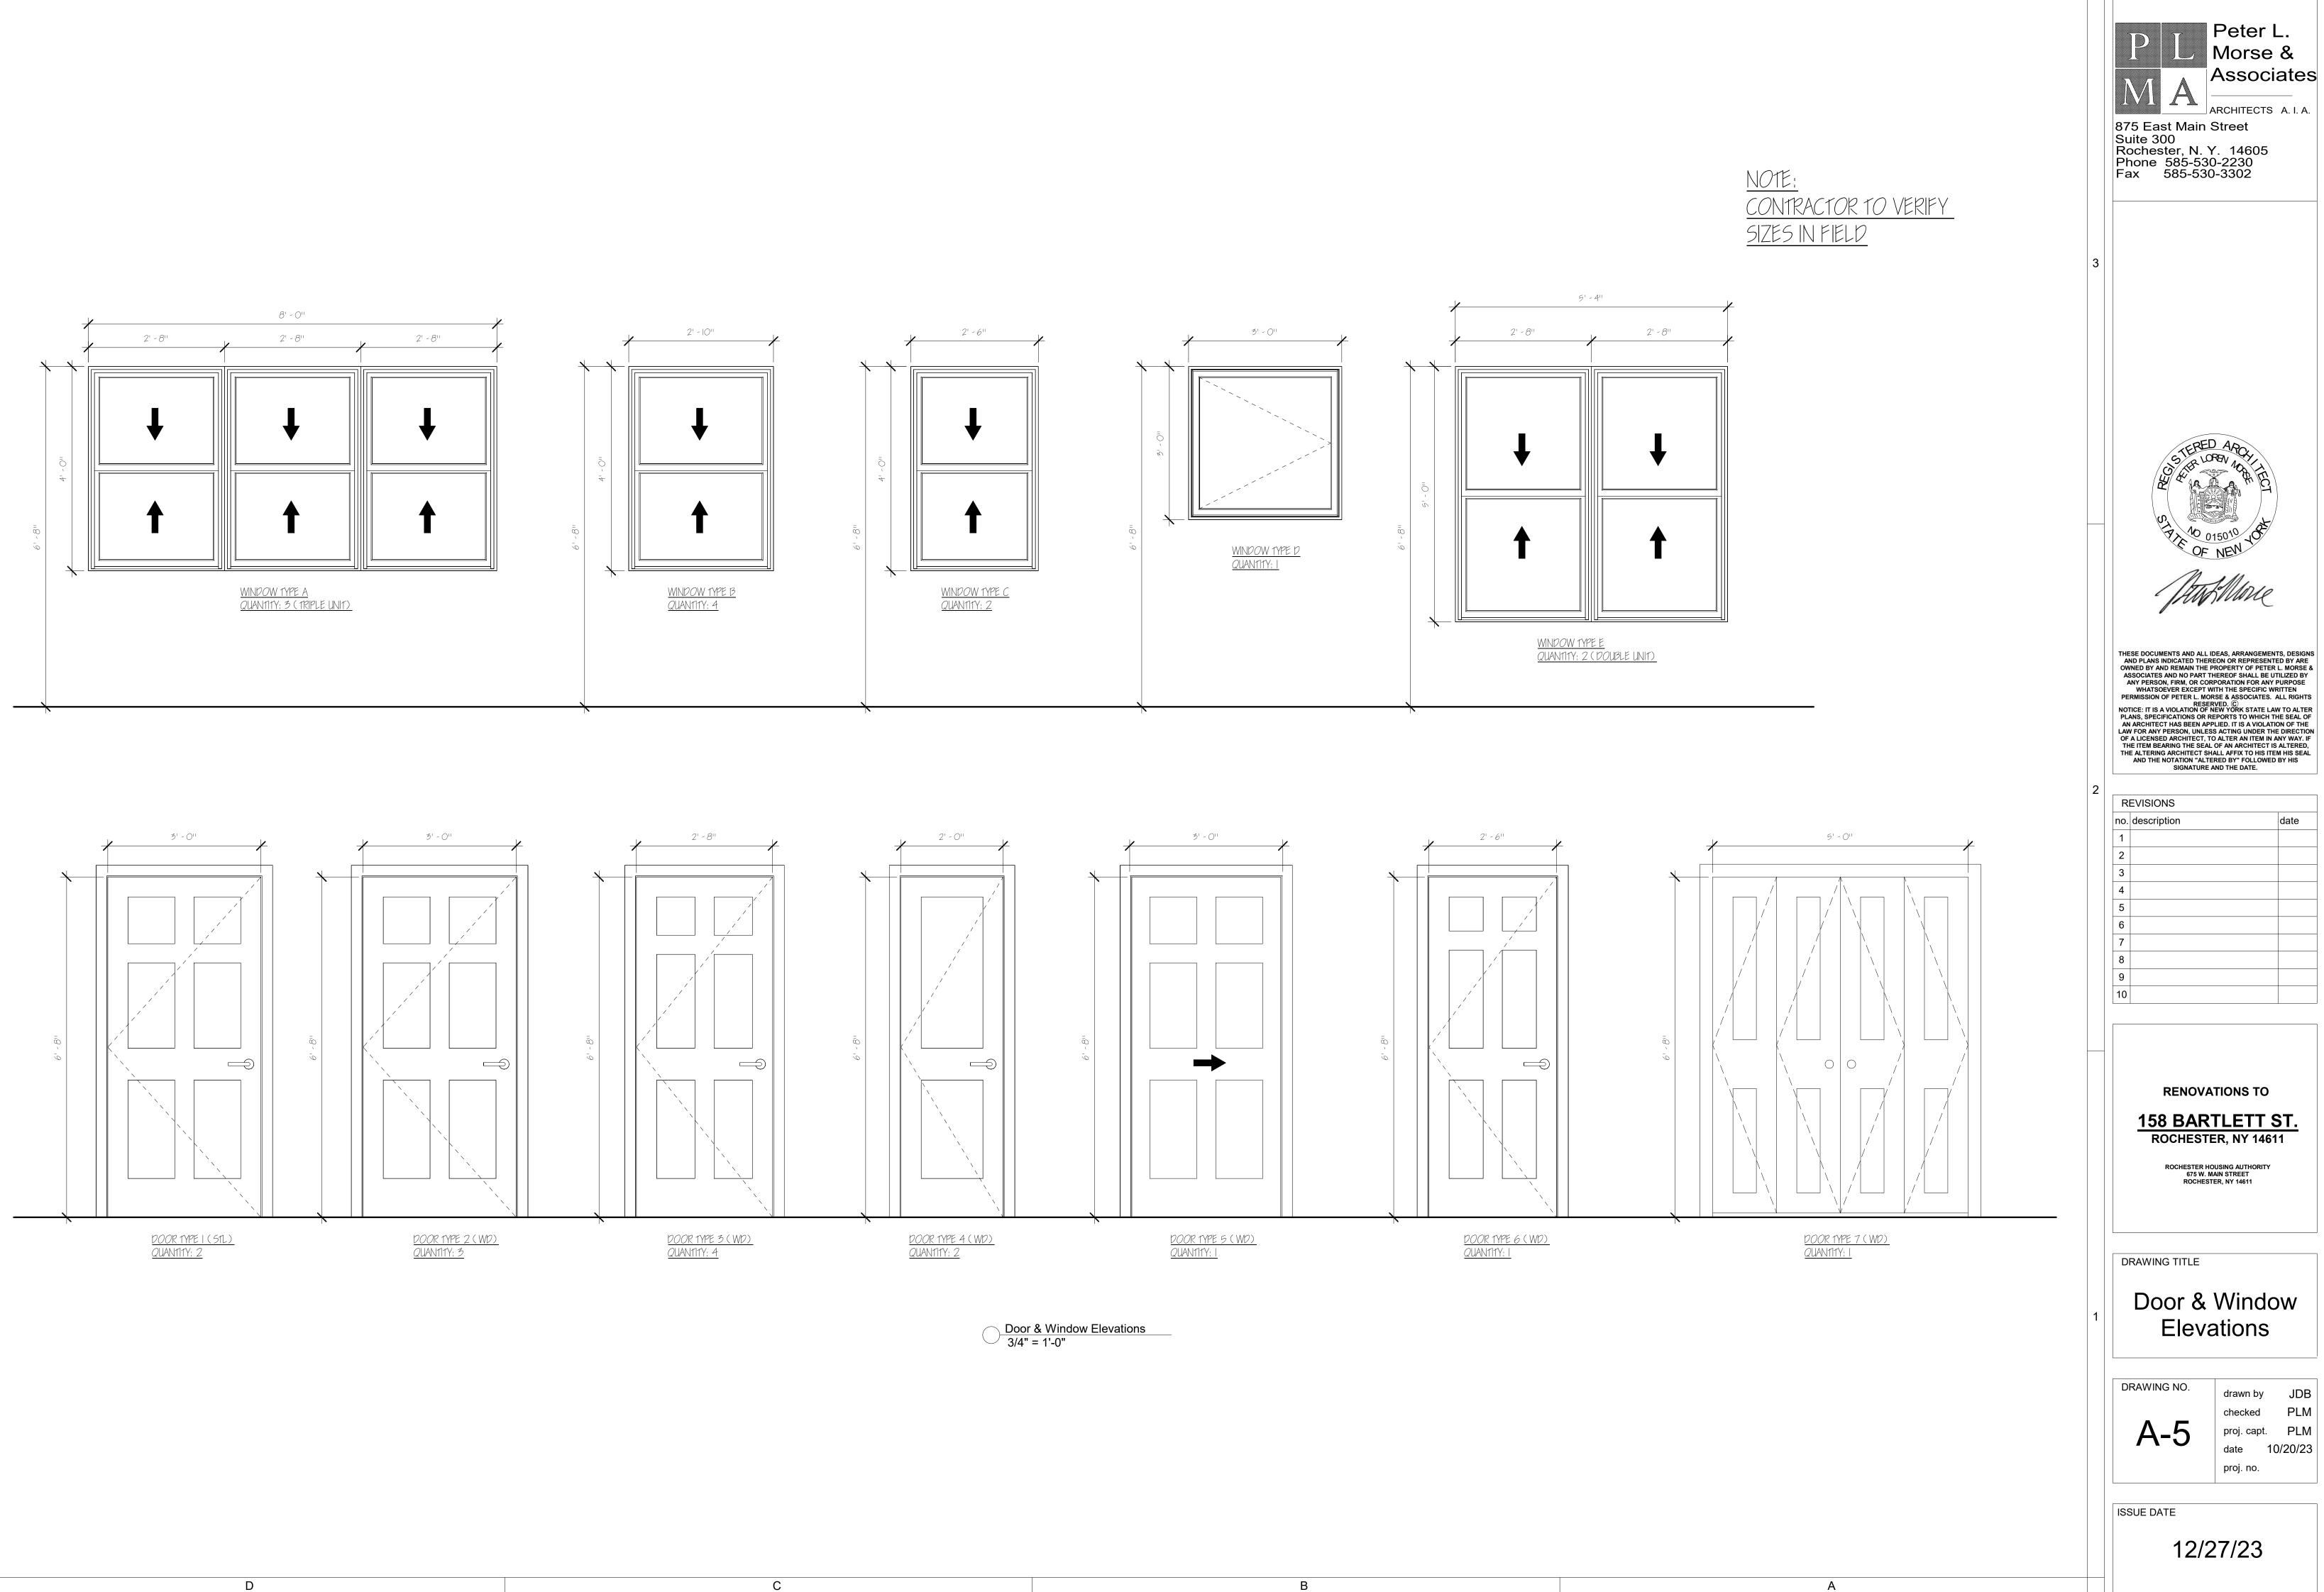

# 

| A٦      | TIONS                                                                                                                                                  |                                                                                         |                                                                                                                                 |                                                             |                                                                        |                                                                                                                                                               |   |                                                                                                                                                                                                                                                                                                                                                                                                                                                                                                                                                                                  |
|---------|--------------------------------------------------------------------------------------------------------------------------------------------------------|-----------------------------------------------------------------------------------------|---------------------------------------------------------------------------------------------------------------------------------|-------------------------------------------------------------|------------------------------------------------------------------------|---------------------------------------------------------------------------------------------------------------------------------------------------------------|---|----------------------------------------------------------------------------------------------------------------------------------------------------------------------------------------------------------------------------------------------------------------------------------------------------------------------------------------------------------------------------------------------------------------------------------------------------------------------------------------------------------------------------------------------------------------------------------|
| ET      | DETAIL<br>ELECTRIC<br>ELEVATION<br>EQUIPMENT<br>EXHAUST<br>EQUAL<br>EACH<br>EXTERIOR<br>EXISTING<br>FIXTURE<br>FINISHED                                | LAV<br>LAM<br>MAS<br>MO<br>MAX<br>MEMB<br>MIN<br>MR<br>MR<br>MR<br>MR<br>MTD<br>MTL/MET | LAVATORY<br>LAMINATED<br>MASONRY<br>MASONRY OF<br>MAXIMUM<br>MEMBRANE<br>MINIMUM<br>MOP RECEPT<br>MANUFACTU<br>MOUNTED<br>METAL | ror                                                         | REV<br>RD<br>RM<br>RO<br>RVT<br>SCH<br>SIM<br>SC<br>SPK<br>SPEC<br>SQ  | REVISION<br>ROOF DRAIN<br>ROOM<br>ROUGH OPENING<br>RESILIENT VINYL TILE<br>SCHEDULE<br>SIMILAR<br>SOLID CORE<br>SPEAKER<br>SPECIFICATION<br>SQUARE            |   | Peter L.<br>Morse &<br>Associates<br>ARCHITECTS A. I. A.<br>875 East Main Street<br>Suite 300                                                                                                                                                                                                                                                                                                                                                                                                                                                                                    |
| D       | FIRE EXTINGUISH. CAB<br>FLOOR<br>FLOOR DRAIN<br>FOUNDATION<br>FOOTING                                                                                  | NAT<br>NIC<br>NOM<br>NTS<br>N                                                           | NATURAL<br>NOT IN CONT<br>NOMINAL<br>NOT TO SCAL<br>NATURAL                                                                     |                                                             | SS<br>STR<br>STL<br>SUSP<br>TKBD<br>TKS                                | STAINLESS STEEL<br>STRUCTURAL<br>STEEL<br>SUSPEND<br>TACKBOARD<br>TACKSTRIP                                                                                   |   | Rochester, N. Y. 14605<br>Phone 585-530-2230<br>Fax 585-530-3302                                                                                                                                                                                                                                                                                                                                                                                                                                                                                                                 |
| I<br>BD | GAUGE<br>GALVANIZED<br>GENERAL CONTRACTOR<br>GLASS<br>GLAZED CMU<br>GLAZES STRUCT. TILE<br>GYPSUM BOARD                                                | OC<br>OD<br>OPG<br>OPP<br>O.H.<br>PLAS                                                  | ON CENTER<br>OUTSIDE DIA<br>OPENING<br>OPPOSITE<br>OPPOSITE H/<br>PLASTER                                                       |                                                             | THK<br>T&G<br>T&B<br>TOS<br>TYP<br>T'HOLD                              | THICK(NESS)<br>TONGUE AND GROOVE<br>TOP & BOTTOM<br>TOP OF STEEL<br>TYPICAL<br>THRESHOLD                                                                      |   |                                                                                                                                                                                                                                                                                                                                                                                                                                                                                                                                                                                  |
| 2       | HARDWARE<br>HEATING<br>HTG/VENTING/A/C<br>HEIGHT<br>HOLLOW CORE<br>HOLLOW METAL<br>HORIZONTAL<br>HANDICAPPED<br>INCLUDE<br>INSIDE DIAMETER<br>INTERIOR | PT/P<br>PBD<br>PART<br>PVMT<br>PERT<br>PLAM<br>PL<br>PWD<br>PSF<br>PSI<br>PSI<br>PTD    | POUNDS PEF                                                                                                                      | D<br>IINATE<br>& SQUARE FT.<br>& SQUARE IN.<br>EL DISPENSER | UR<br>VB<br>VAR<br>VERT<br>VIF<br>VG<br>VIN<br>VAT<br>VWC<br>W/<br>W/O | URINAL<br>VAPOR BARRIER<br>VARNISH<br>VERTICAL<br>VERIFY IN FIELD<br>VERTICAL GRAIN<br>VINYL<br>VINYL ASBESTOS TILE<br>VINYL WALL COVERING<br>WITH<br>WITHOUT | 3 |                                                                                                                                                                                                                                                                                                                                                                                                                                                                                                                                                                                  |
|         | INVERT<br>INSIDE PIPE SIZE<br>INSULATION<br>JANITOR'S CLOSET<br>JOINT                                                                                  | REF<br>RAD<br>REF<br>REG<br>REINF<br>RES                                                | REFRIGERAT<br>RADIUS<br>REFERENCE<br>REGISTER<br>REINFORCEN<br>RESILIENT                                                        |                                                             | WO<br>WC<br>WWF<br>WGL<br>WP<br>WR<br>WD                               | WITHOUT<br>WATER CLOSET<br>WELDED WIRE FABRIC<br>WELDED WIRE MESH<br>WIRED GLASS<br>WATERPROOFING<br>WASTE RECEPTACLE<br>WOOD                                 |   |                                                                                                                                                                                                                                                                                                                                                                                                                                                                                                                                                                                  |
| DL      | INSULAT<br>INSULAT<br>INSULAT                                                                                                                          | ION (BAT<br>ION (RIGI<br>ION (SPR<br>PRODUC                                             | D)<br>AY FOAM)                                                                                                                  |                                                             | GRAVI<br>PLYW<br>GYPSU<br>CEME                                         | EL/CRUSHED STONE                                                                                                                                              |   | STERED ARCHING                                                                                                                                                                                                                                                                                                                                                                                                                                                                                                                                                                   |
|         | S                                                                                                                                                      |                                                                                         |                                                                                                                                 |                                                             |                                                                        |                                                                                                                                                               |   |                                                                                                                                                                                                                                                                                                                                                                                                                                                                                                                                                                                  |
|         | ELEVATIONS                                                                                                                                             | TION NO.                                                                                | CATED                                                                                                                           | DRAWIN<br>DRAWIN<br>SCALE 1'-0                              | NG NAMI                                                                |                                                                                                                                                               |   | THESE DOCUMENTS AND ALL IDEAS, ARRANGEMENTS, DESIGNS<br>AND PLANS INDICATED THEREON OR REPRESENTED BY ARE<br>OWNED BY AND REMAIN THE PROPERTY OF PETER L. MORSE &<br>ASSOCIATES AND NO PART THEREOF SHALL BE UTILIZED BY<br>ANY PERSON, FIRM, OR CORPORATION FOR ANY PURPOSE<br>WHATSOEVER EXCEPT WITH THE SPECIFIC WRITTEN<br>PERMISSION OF PETER L. MORSE & ASSOCIATES. ALL RIGHTS<br>RESERVED. ©<br>NOTICE: IT IS A VIOLATION OF NEW YORK STATE LAW TO ALTER<br>PLANS, SPECIFICATIONS REPORTS TO WHICH THE SEAL OF<br>AN ARCHITECT HAS BEEN APPLIED. IT IS A VIOLATION OF THE |
| D       |                                                                                                                                                        |                                                                                         |                                                                                                                                 |                                                             | DOOR NO                                                                |                                                                                                                                                               | 2 | LAW FOR ANY PERSON, UNLESS ACTING UNDER THE DIRECTION<br>OF A LICENSED ARCHITECT, TO ALTER AN ITEM IN ANY WAY. IF<br>THE ITEM BEARING THE SEAL OF AN ARCHITECT IS ALTERED,<br>THE ALTERING ARCHITECT SHALL AFFIX TO HIS ITEM HIS SEAL<br>AND THE NOTATION "ALTERED BY" FOLLOWED BY HIS<br>SIGNATURE AND THE DATE.                                                                                                                                                                                                                                                                |
|         | 0 DETAIL<br>A-1 SHEET                                                                                                                                  | NO.                                                                                     | CATED                                                                                                                           |                                                             | ROOM NO                                                                |                                                                                                                                                               |   | REVISIONS       no.     description     date       1                                                                                                                                                                                                                                                                                                                                                                                                                                                                                                                             |
| 16      | S                                                                                                                                                      |                                                                                         |                                                                                                                                 |                                                             |                                                                        |                                                                                                                                                               |   | 3 4                                                                                                                                                                                                                                                                                                                                                                                                                                                                                                                                                                              |
| ME      |                                                                                                                                                        |                                                                                         |                                                                                                                                 |                                                             |                                                                        |                                                                                                                                                               | _ | 5 6                                                                                                                                                                                                                                                                                                                                                                                                                                                                                                                                                                              |
|         |                                                                                                                                                        |                                                                                         |                                                                                                                                 |                                                             |                                                                        |                                                                                                                                                               | - | 7       8       9                                                                                                                                                                                                                                                                                                                                                                                                                                                                                                                                                                |
| Pla     | ans                                                                                                                                                    |                                                                                         |                                                                                                                                 |                                                             |                                                                        |                                                                                                                                                               |   | 10                                                                                                                                                                                                                                                                                                                                                                                                                                                                                                                                                                               |
| /at     | tions<br>ions<br>Sections                                                                                                                              |                                                                                         |                                                                                                                                 |                                                             |                                                                        |                                                                                                                                                               |   |                                                                                                                                                                                                                                                                                                                                                                                                                                                                                                                                                                                  |
|         | w Elevations<br>is                                                                                                                                     |                                                                                         |                                                                                                                                 |                                                             |                                                                        |                                                                                                                                                               |   | RENOVATIONS TO<br><u>158 BARTLETT ST.</u><br>ROCHESTER, NY 14611<br>ROCHESTER HOUSING AUTHORITY<br>675 W. MAIN STREET<br>ROCHESTER, NY 14611                                                                                                                                                                                                                                                                                                                                                                                                                                     |
|         |                                                                                                                                                        |                                                                                         |                                                                                                                                 |                                                             |                                                                        |                                                                                                                                                               |   | DRAWING TITLE                                                                                                                                                                                                                                                                                                                                                                                                                                                                                                                                                                    |
|         |                                                                                                                                                        |                                                                                         |                                                                                                                                 |                                                             |                                                                        |                                                                                                                                                               | 1 | Title Sheet                                                                                                                                                                                                                                                                                                                                                                                                                                                                                                                                                                      |
|         |                                                                                                                                                        |                                                                                         |                                                                                                                                 |                                                             |                                                                        |                                                                                                                                                               |   | DRAWING NO.<br>drawn by JDB<br>checked PLM<br>proj. capt. PLM<br>date 10/20/23<br>proj. no.                                                                                                                                                                                                                                                                                                                                                                                                                                                                                      |
|         |                                                                                                                                                        |                                                                                         |                                                                                                                                 |                                                             |                                                                        |                                                                                                                                                               |   | ISSUE DATE <b>12/27/23</b>                                                                                                                                                                                                                                                                                                                                                                                                                                                                                                                                                       |
|         |                                                                                                                                                        |                                                                                         | A                                                                                                                               |                                                             |                                                                        |                                                                                                                                                               |   |                                                                                                                                                                                                                                                                                                                                                                                                                                                                                                                                                                                  |