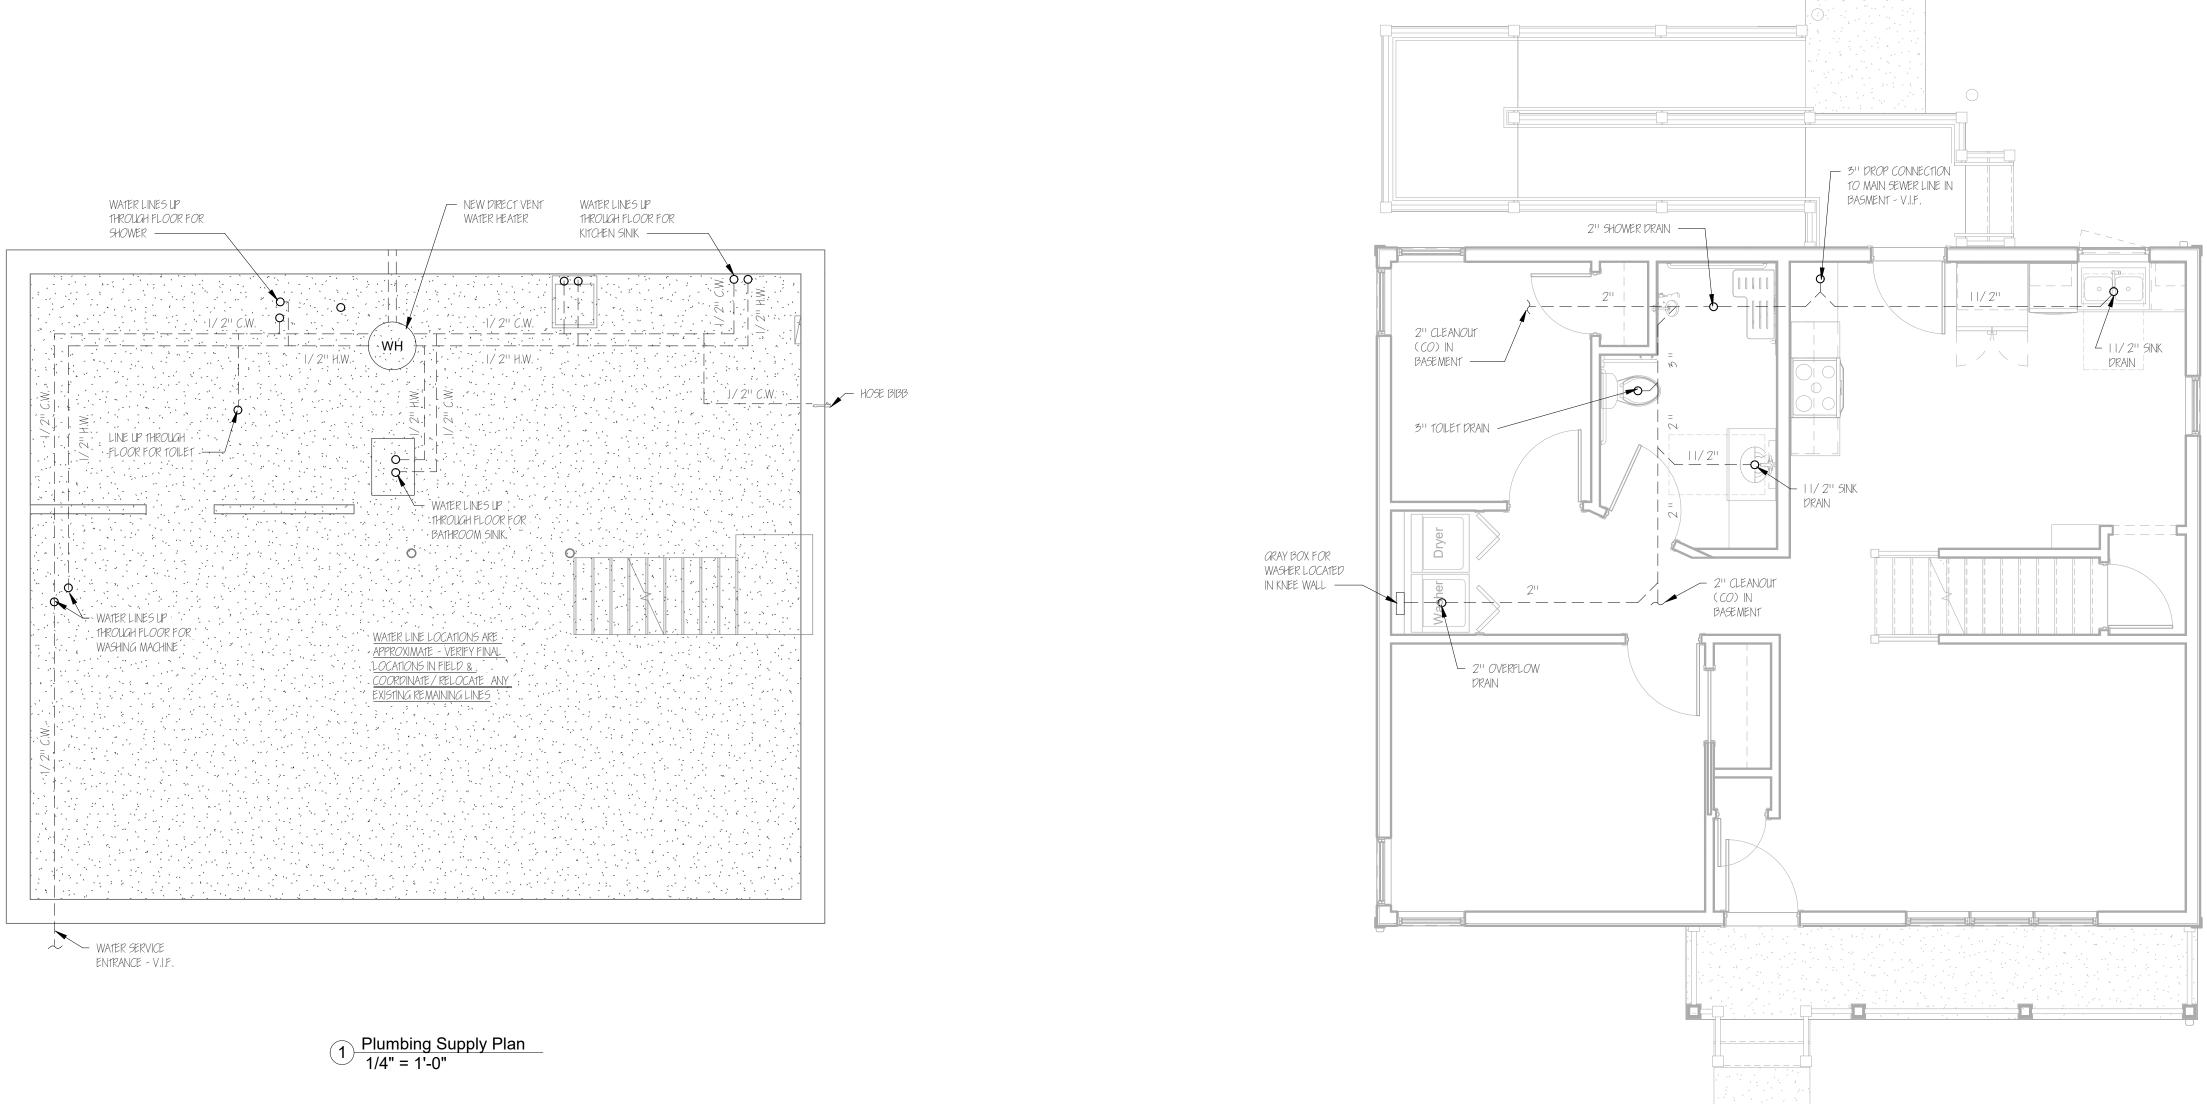

FULL-HEIGHT LINEN CABINET -----MEDICINE CABINET -SEE SPECS -----VANITY COUNTERTOP & 0 0 INTEGRATED SINK – SEE SPECS — +1ACC ROLL-UNDER

5 Bathroom Elevation 1/2" = 1'-0"

D

А

2 First Floor Drainage Plan 1/4" = 1'-0"