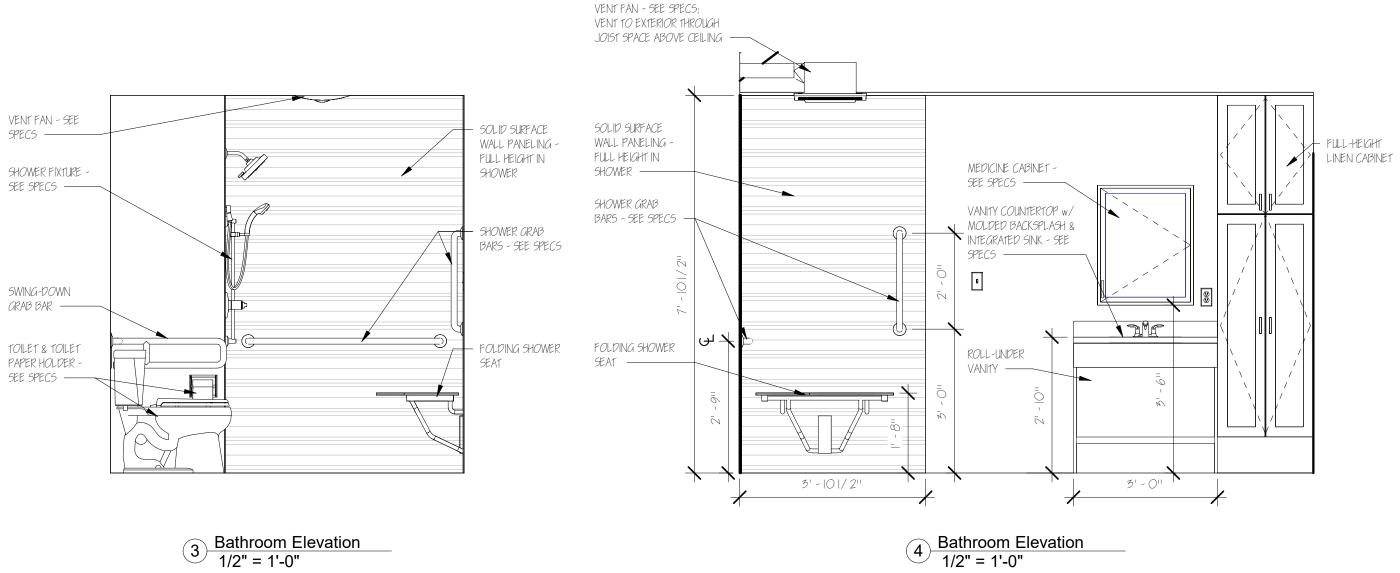

FULL-HEIGHT LINEN CABINET -----MEDICINE CABINET -SEE SPECS -----VANITY COUNTERTOP & 0 0 INTEGRATED SINK – SEE SPECS — +1ACC ROLL-UNDER

5 Bathroom Elevation 1/2" = 1'-0"

D

А

2 First Floor Drainage Plan 1/4" = 1'-0"