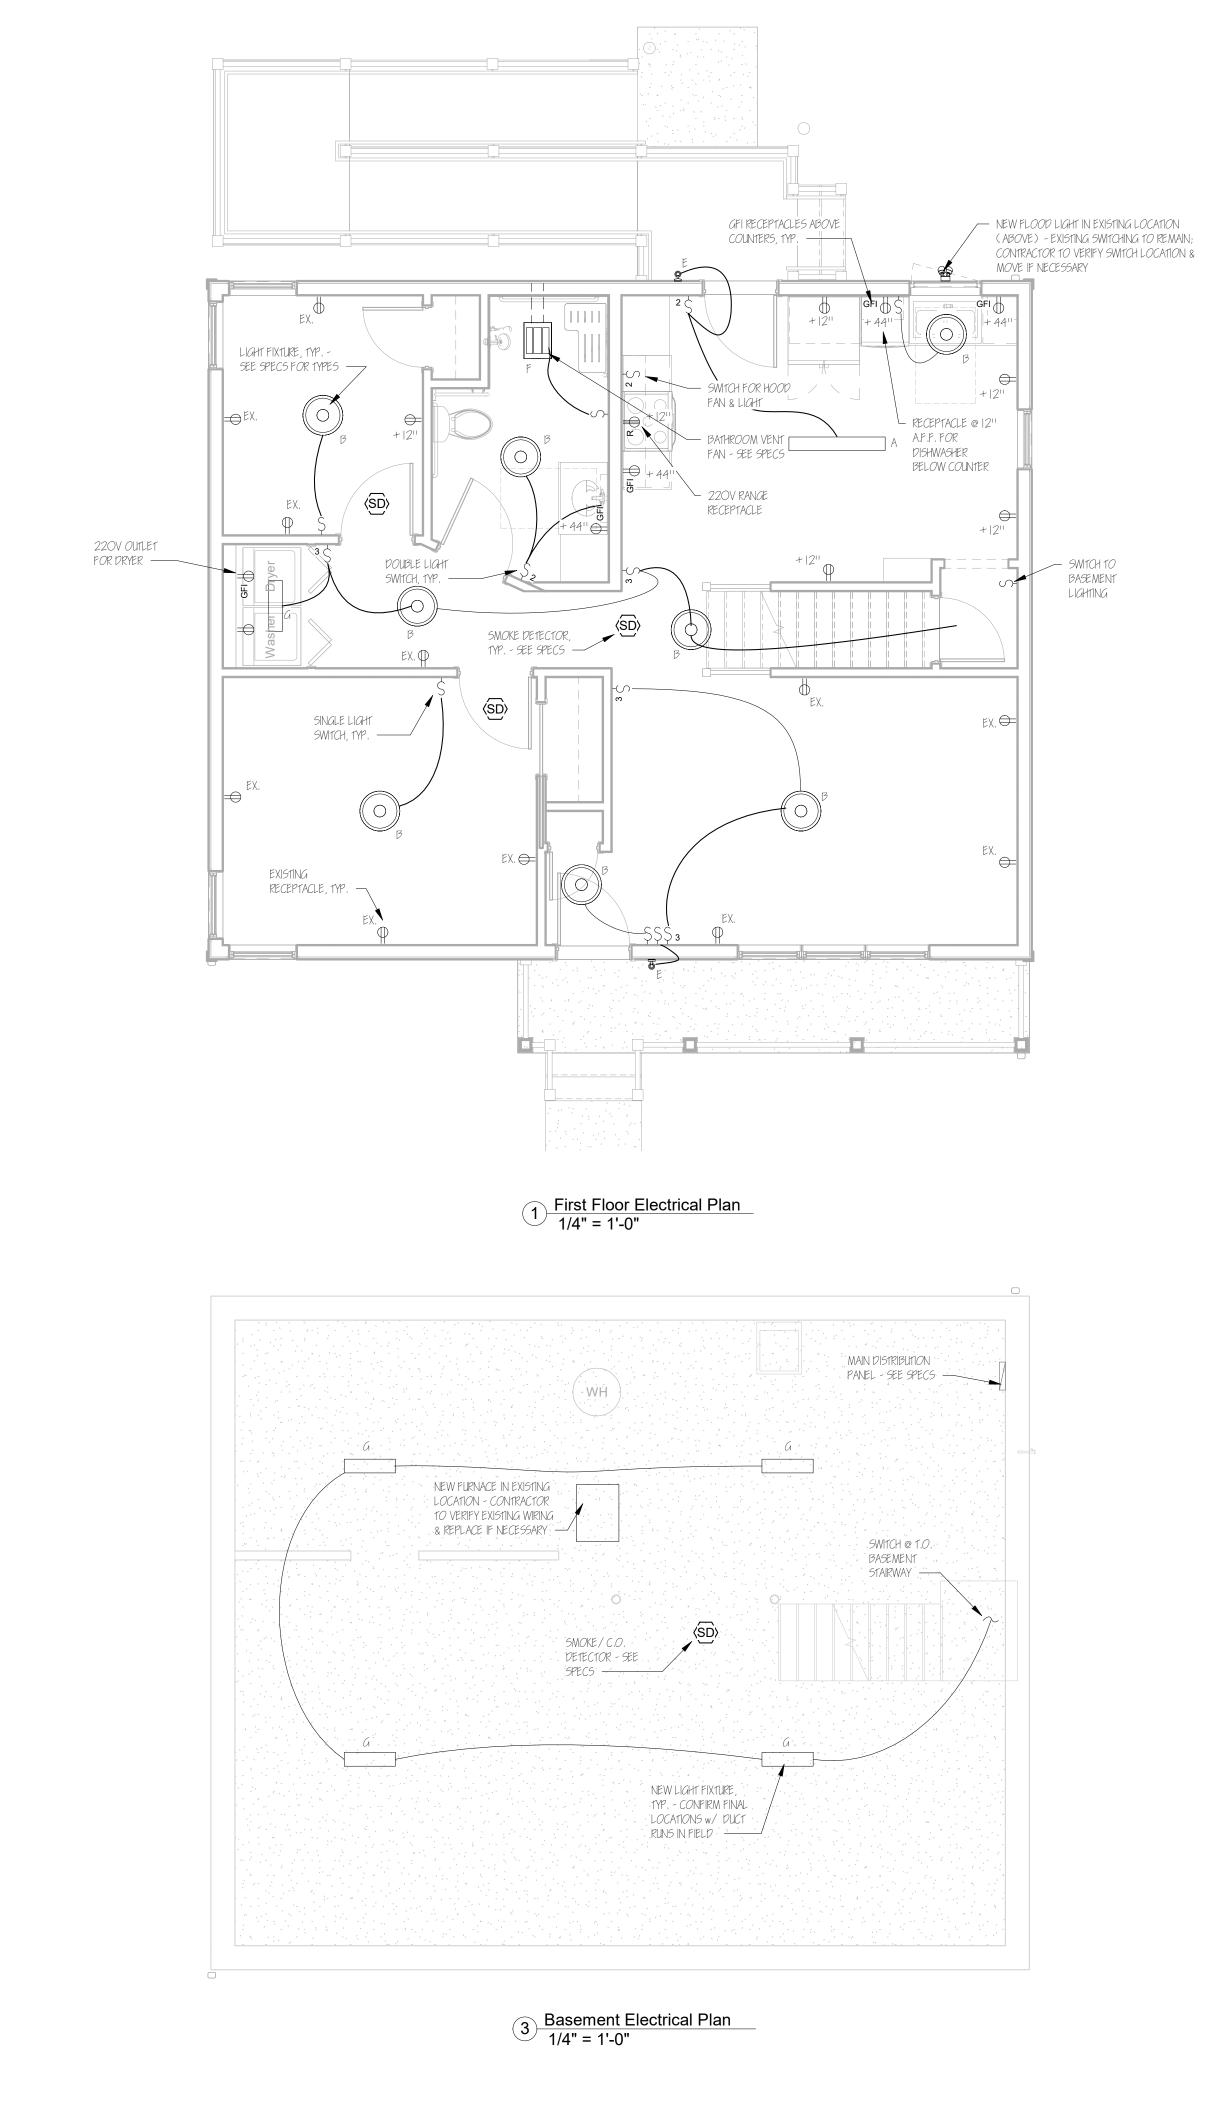

|



D

|      | ELECTRICAL LEGEND                                        |
|------|----------------------------------------------------------|
| P    | DUPLEX RECEPTACLE - LOCATED @ 1211 A.F.F. U.N.O.         |
| ₽GFI | GFI RECEPTACLE - LOCATED ABOVE COUNTERTOPS               |
| ₽R   | 220V RANGE/ OVEN RECEPTACLE                              |
| Ş    | SINGLE POLE LIGHT SWITCH - LIGHT CONFIGURATIONS BY OWNER |
| (SD) | SMOKE & CARBON MONOXIDE DETECTOR                         |
|      | CABLE/DATA RECEPTACLE                                    |

<u>NOTE:</u> LIGHT FIXTURE SCHEDULE CAN BE FOUND IN THE PROJECT MANUAL



2 Second Floor Electrical Plan 1/4" = 1'-0"

— SWITCH TO BASEMENT LIGHTING

|   | Peter L.<br>Morse &<br>Associates<br>Associates<br>ARCHITECTS A.I.A.<br>875 East Main Street<b