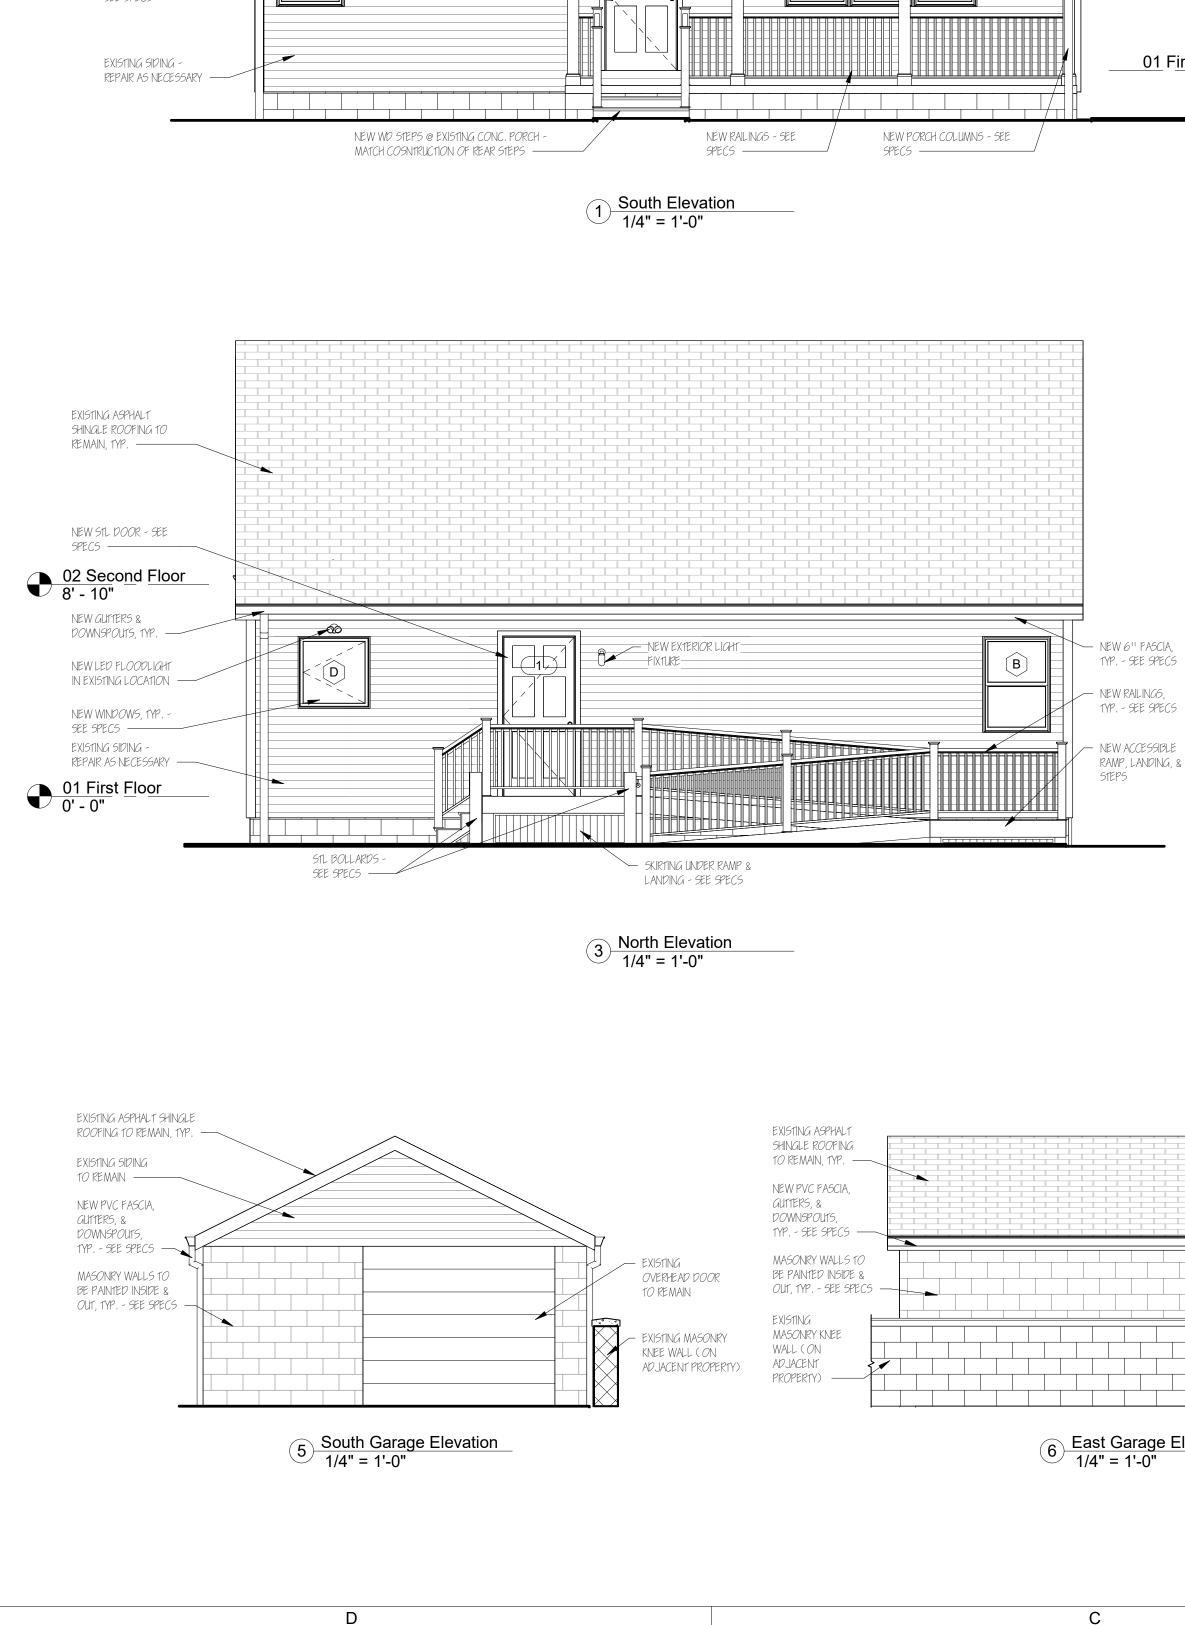

# EXISTING ASPHALT SHINALE ROOFING TO REMAIN, TYP. -----NEW 6'' FASCIA, - NEW EXTERIOR LIGHT GUTTERS, & FIXTURE DOWNSPOLITS, TYP. SEE SPECS -----6" FURRED DOWN HEADER - WRAP w/ В FASCIA MATERIAL \_\_\_\_ NEW WINDOWS, TYP. --NEW ENTRY DOOR----SEE SPECS -----

# 6 East Garage Elevation 1/4" = 1'-0"

| EXISTING ASPHALT SHINGLE<br>ROOFING TO REMAIN, TYP.             |  |  | ~ |  |  |
|-----------------------------------------------------------------|--|--|---|--|--|
| EXISTING MTL<br>SIDING TO REMAIN                                |  |  |   |  |  |
| NEW PVC FASCIA,<br>GUITTERS, &<br>DOWNSPOUTS,<br>TYP SEE SPECS  |  |  |   |  |  |
| MASONRY WALLS TO<br>BE PAINTED INSIDE &<br>OUT, TYP SEE SPECS - |  |  |   |  |  |
| EXISTING<br>MASONRY KNEE                                        |  |  |   |  |  |
| ADJACENT<br>PROPERTY)                                           |  |  |   |  |  |

## EXISTING ASPHALT SHINALE ROOFING TO REMAIN, TYP. -----NEW PVC FASCIA, GUTTERS, & DOWNSPOLITS, TYP. - SEE SPECS ----

01 First Floor

0' - 0'

02 Second Floor 8' - 10"

GFI RECEPTACLE ABOVE COUNTERTOP, TYP. — ROLL-UNDER ACCCESSIBLE SINK