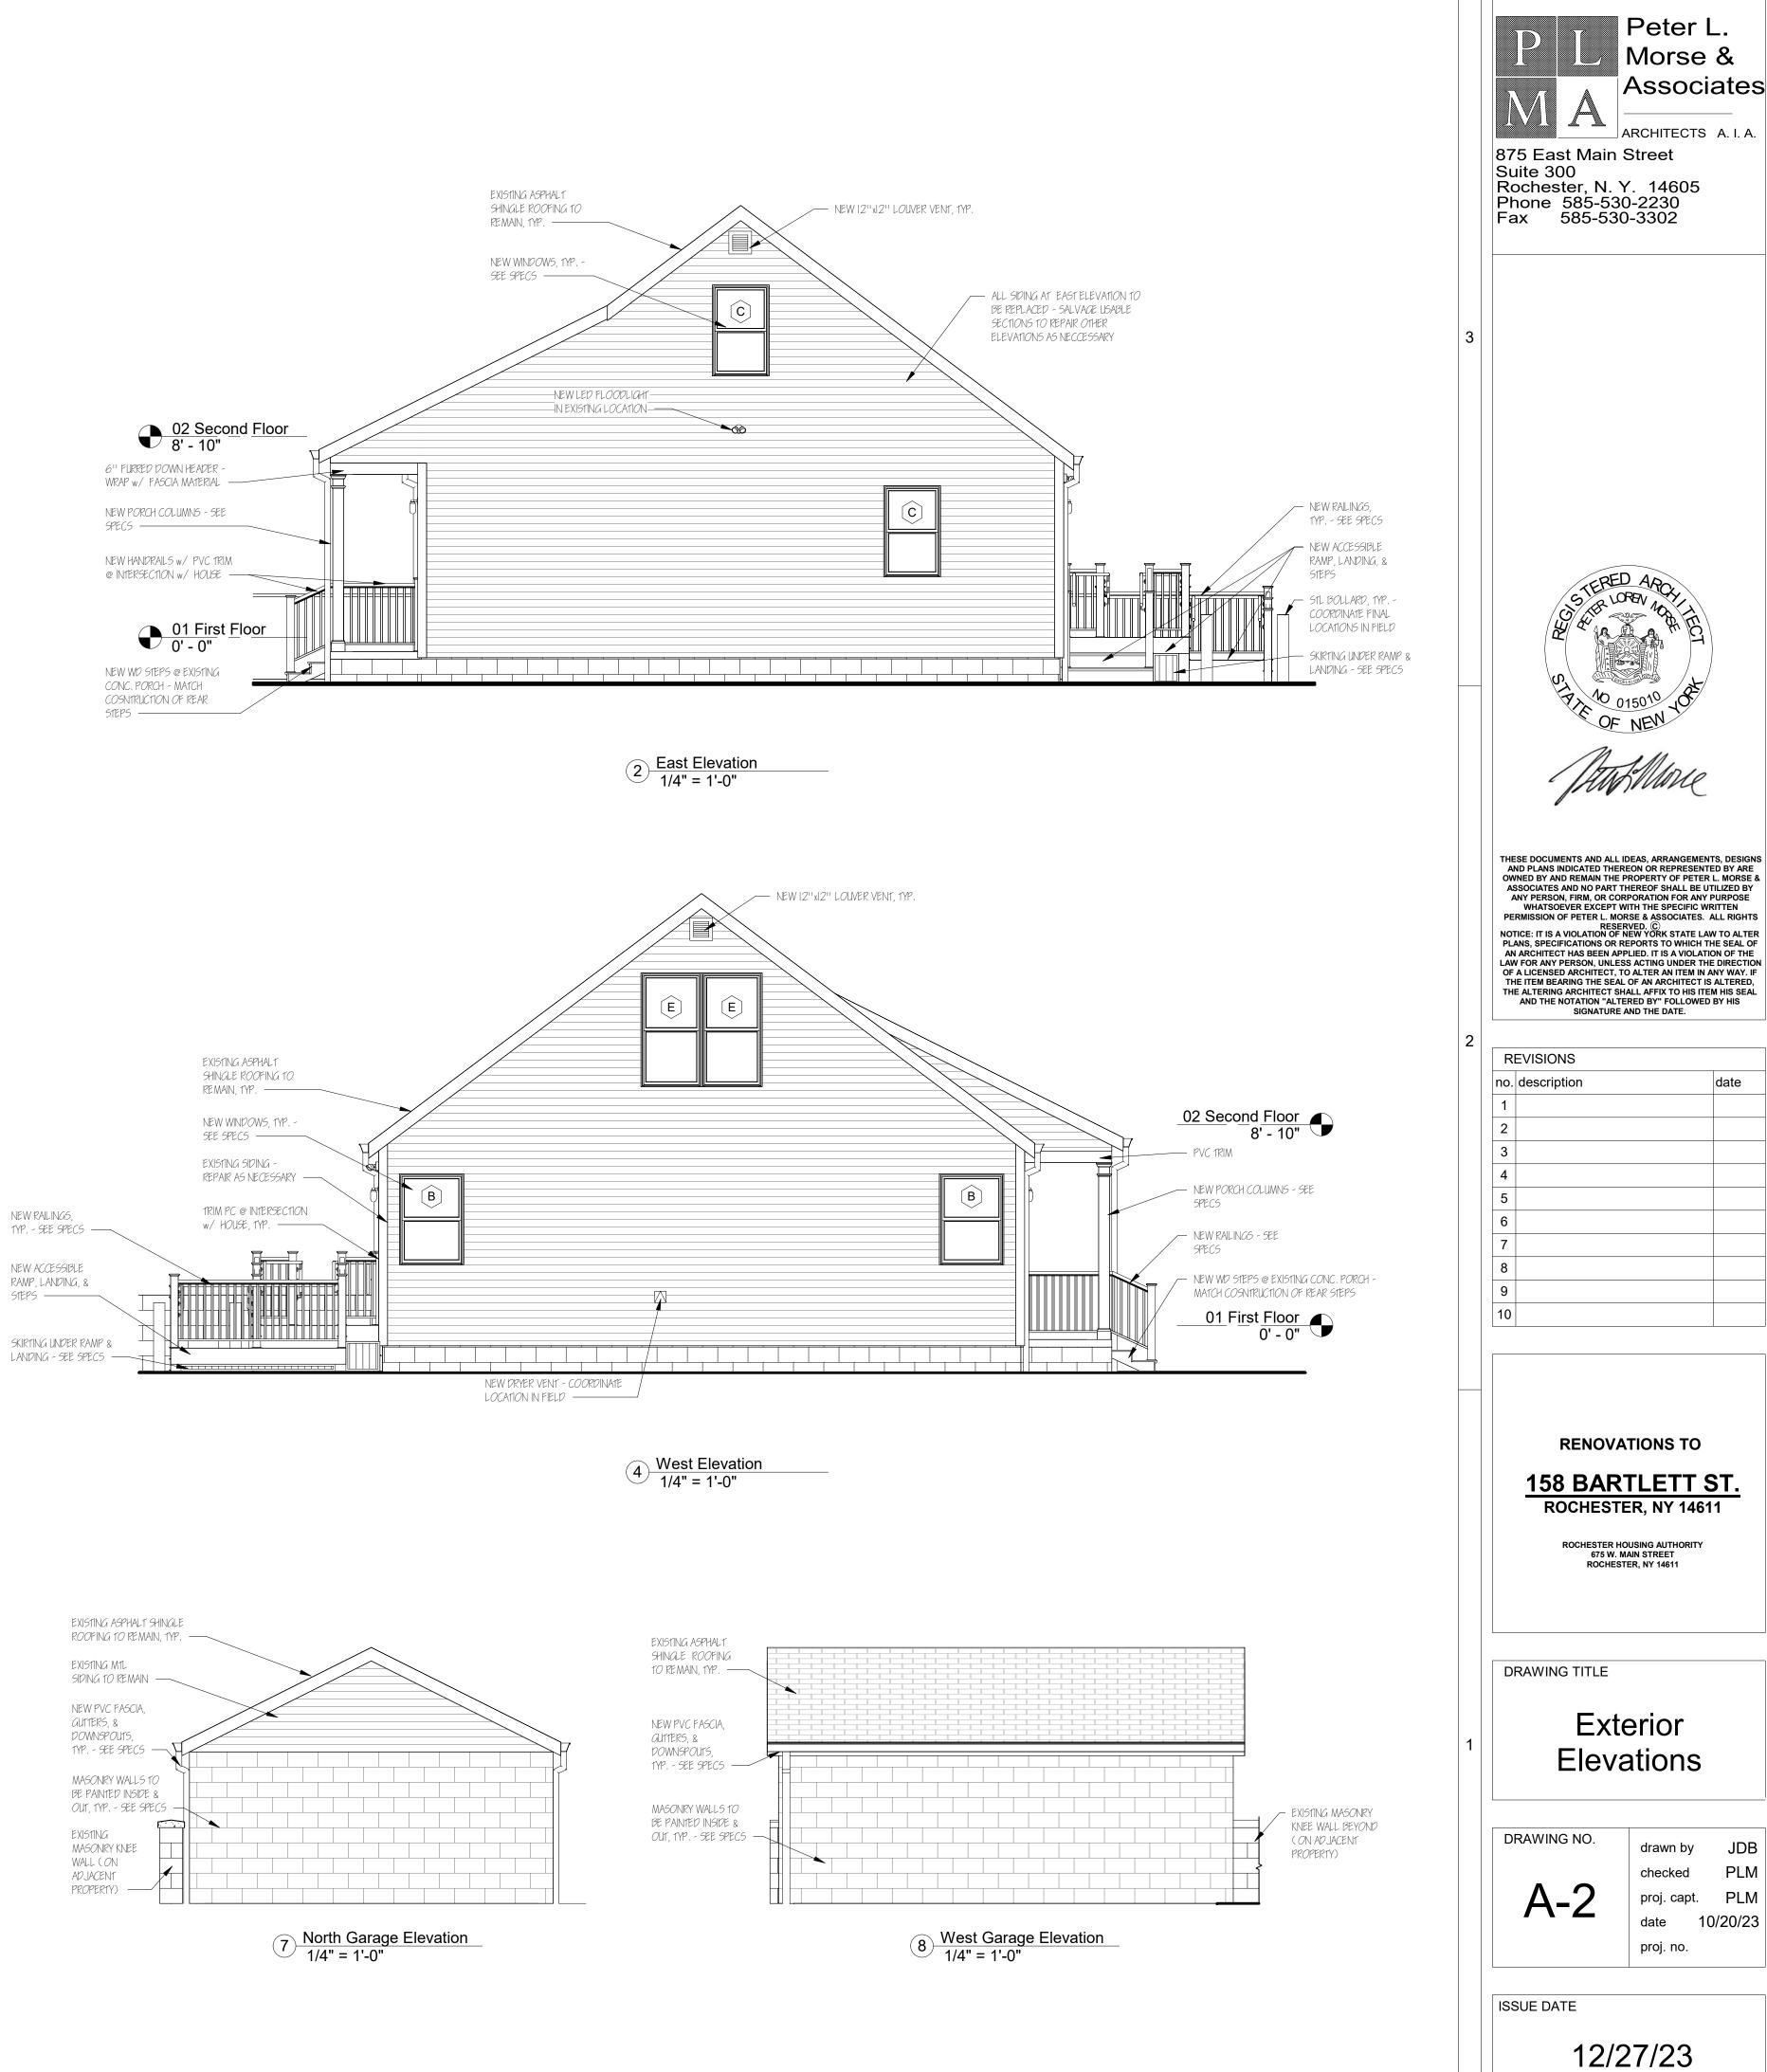

# EXISTING ASPHALT SHINALE ROOFING TO REMAIN, TYP. -----NEW 6'' FASCIA, - NEW EXTERIOR LIGHT GUTTERS, & FIXTURE DOWNSPOLITS, TYP. SEE SPECS -----6" FURRED DOWN HEADER - WRAP w/ В FASCIA MATERIAL \_\_\_\_ NEW WINDOWS, TYP. --NEW ENTRY DOOR----SEE SPECS -----

# 6 East Garage Elevation 1/4" = 1'-0"

| EXISTING ASPHALT SHINGLE<br>ROOFING TO REMAIN, TYP.             |  |  | ~ |  |  |
|-----------------------------------------------------------------|--|--|---|--|--|
| EXISTING MTL<br>SIDING TO REMAIN                                |  |  |   |  |  |
| NEW PVC FASCIA,<br>GUITTERS, &<br>DOWNSPOUTS,<br>TYP SEE SPECS  |  |  |   |  |  |
| MASONRY WALLS TO<br>BE PAINTED INSIDE &<br>OUT, TYP SEE SPECS - |  |  |   |  |  |
| EXISTING<br>MASONRY KNEE                                        |  |  |   |  |  |
| ADJACENT<br>PROPERTY)                                           |  |  |   |  |  |

## EXISTING ASPHALT SHINALE ROOFING TO REMAIN, TYP. -----NEW PVC FASCIA, GUTTERS, & DOWNSPOLITS, TYP. - SEE SPECS ----

01 First Floor

0' - 0'

02 Second Floor 8' - 10"

GFI RECEPTACLE ABOVE COUNTERTOP, TYP. — ROLL-UNDER ACCCESSIBLE SINK